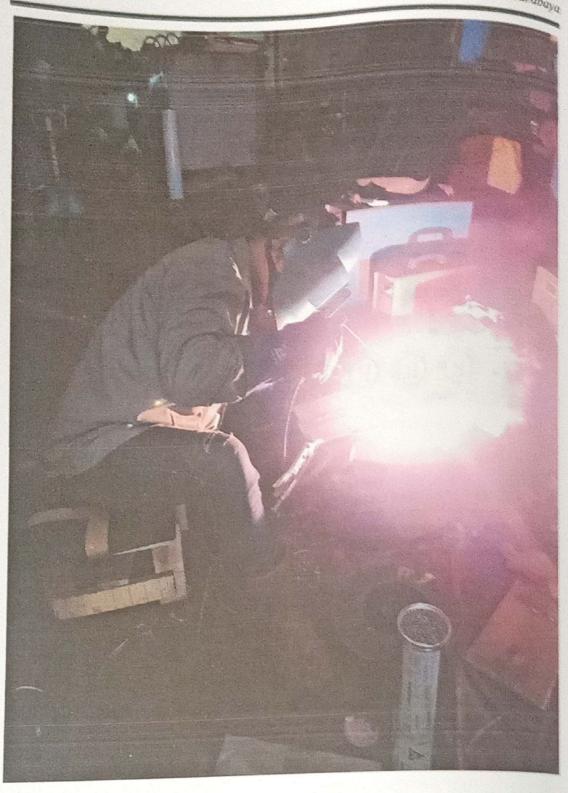

Middlings Las, Sursen Mole, Las Villa dan Lie 1912 Pernelihannan Mesin-Jau Penengkianan Lieu Penenganan Makanat, Karabborath Banan, Fransk propertie, Totok Minyadas (d. Fran Emirch Streegeuse (IV) Types (Slick)

## DAFTAR MATERI UJIAN TINGKAT ILIAN YANG TELAH DITEMPUH LAS LISTRIK BUSUR NYALA (MMA / SMAW)

Materi yang diujikan berdasarkan Stander Kompetensi Kerja Nasional Indonesia (SKKNI) Sektor Industri Pengolahan Sub Sektor Industri Barang Dari Logam Bidang Jasa Industri Pengelasan Sub Bidang Pengelasan SMAW, adalah sebagai berikut:

- 1. Menerapkan Sistem Mutu.
- 2. Merencanakan tugas rutin.
- Mengelas pipa posisi sumbu mendatar tidak dapat diputar dengan proses las busur manual.
- Mengelas pipa posisi sumbu miring Stak dapat diputar dengan proses las busur manual.
- Mengelas pelat dan/atau pipa segala posisi dengan proses las busur manual (SMAW).
- 6. Menerapkan penanganan material.
- 7. Mengenal karakteristik dan penggunaan bahan.
- 8. Melakukan pemeliharaan mesin dan perlengkapan las.
- 9. Menerapkan metalurgi las.